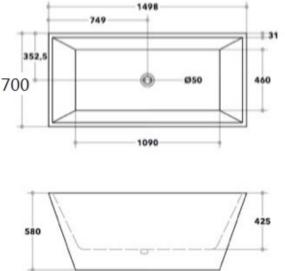

## Square Form Freestanding Bath 1500mm

## Features

Product Code - 181154030

- Product Model KBT-2 1500
- Dimensions 1498 x 705 x 580mm
- Capacity 377L
- Materials Sanitary Grade Acrylic
- Double skinned Acrylic
- Seamless Joins
- Reinforced base for extra stability
- Concealed adjustable feet