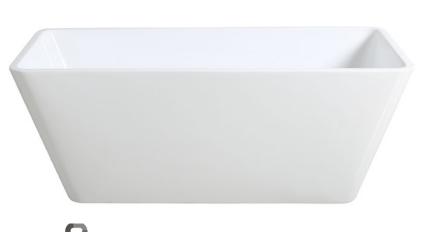

## Square Form Freestanding Bath 1500mm

## Features

Product Code - 181154030

- Product Model KBT-2 1500
- Dimensions 1498 x 705 x 580mm
- Capacity 377L
- Materials Sanitary Grade Acrylic
- Double skinned Acrylic
- Seamless Joins
- Reinforced base for extra stability
- Concealed adjustable feet