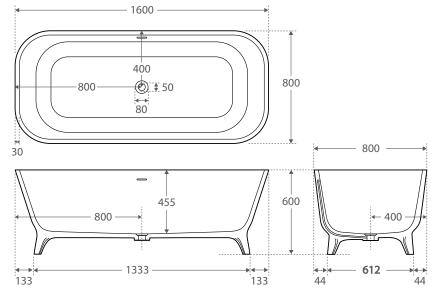

#### Product Code: ST17

| Length | 1600 mm |
|--------|---------|
| Width  | 800 mm  |
| Height | 600 mm  |
| Weight | 125 kg  |
|        |         |

Solid Surface Finish 5 Year Warranty: Replacement Product or Repair