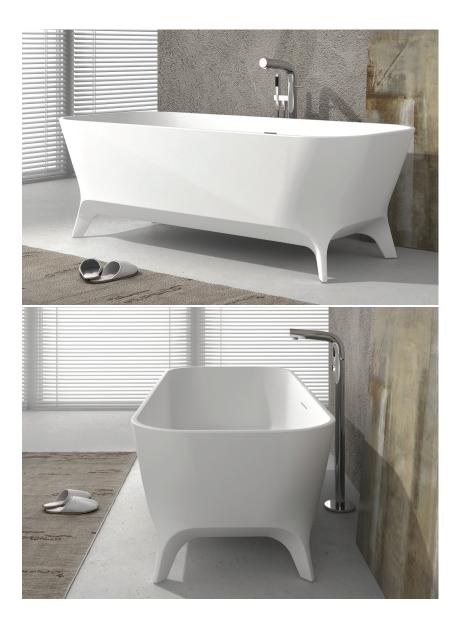

## HAMPTON

### Free-Standing Cast Stone Bath

- Cast Stone Solid Surface Bath
- Matte white finish
- Modern free-standing style with legs
- Easy to clean finish
- Overflow
- Chrome waste included with bath
- Matte white waste available separately
- Weight: 125 kg
- Capacity: 290 litres